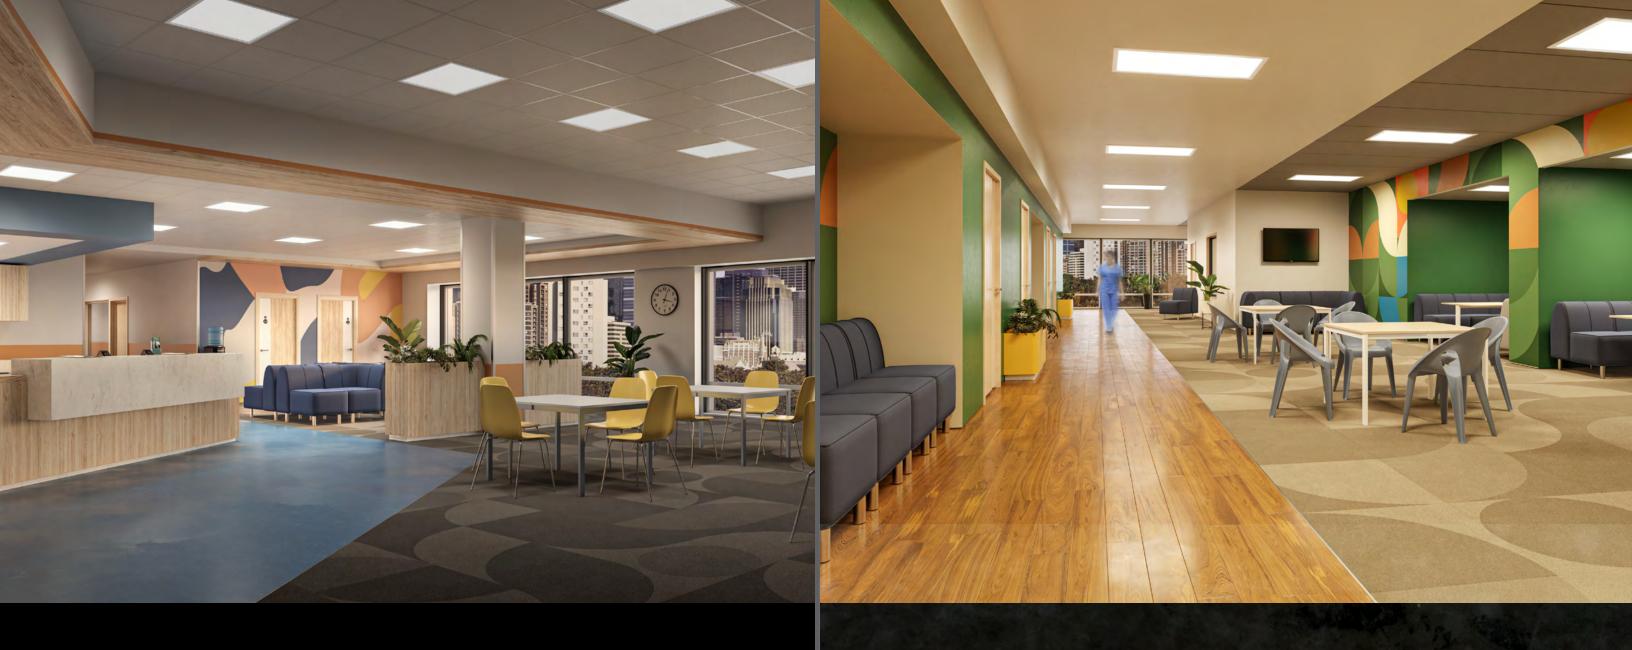

### Suitable for High Traffic Areas

VRP is an excellent option for transitional spaces that require a balance of resilience and aesthetics. Make your luminaire blend in or stand out with a variety of finishes: antimicrobial white, black, silver, bronze paint trims, or a custom RAL color.

#### Illuminate the Space Without Reflection or Glare

With its textured lens and diffusion film, the VRP luminaire is engineered to minimize glare and eliminate reflections. This makes it especially beneficial for behavioral health facilities, creating a more comfortable and inviting environment.