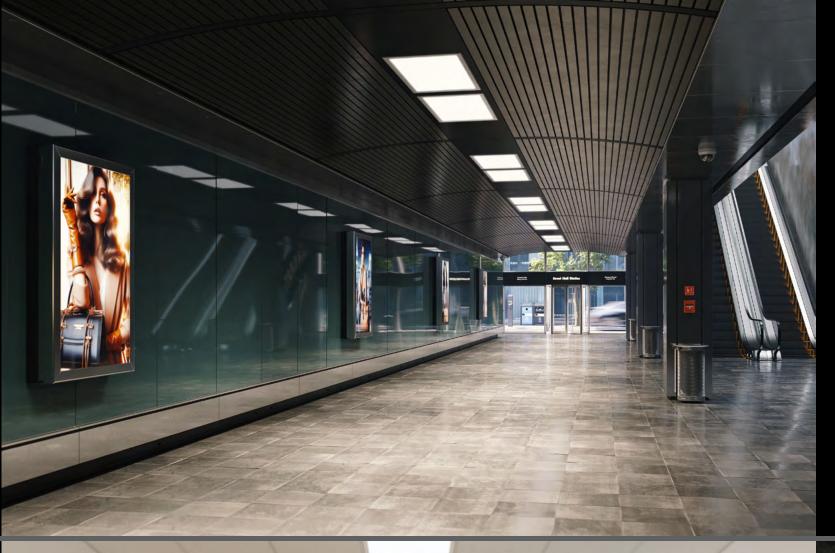

1x1

The VRP luminaire is available in four sizes to accommodate a range of applications.

Designed for both grid and solid ceilings, it offers a suitable option for vandal-prone environments, including educational facilities, public transportation hubs, and behavioral health settings.

### Suitable for High Traffic Areas

VRP is an excellent option for transitional spaces that require a balance of resilience and aesthetics. Make your luminaire blend in or stand out with a variety of finishes: antimicrobial white, black, silver, bronze paint trims, or a custom RAL color.