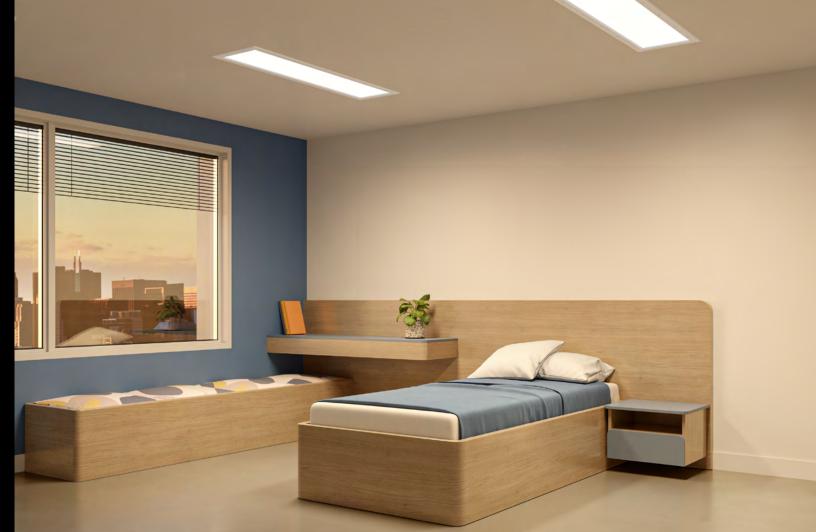

# Secure Rooms Don't Have to Feel Institutional

Creating a warm, reassuring atmosphere shouldn't be an afterthought.

VRP flanged for hard ceilings combines a ligature-resistant design and a residential feel, turning the room into a secure yet comfortable space. This transformation enhances the calming effect of today's human-centric room designs.

## Feeling at Home by Prioritizing Comfort

Improve comfort in even the most challenging environments with dimming capabilities that reduce light to 1% or dim-to-dark.

## **Optional Features for Enhanced Control**

Concealed microwave occupancy motion sensor, positioned behind the lens, enhances control and gives the luminaire a more residential appearance in spaces where it is most needed.