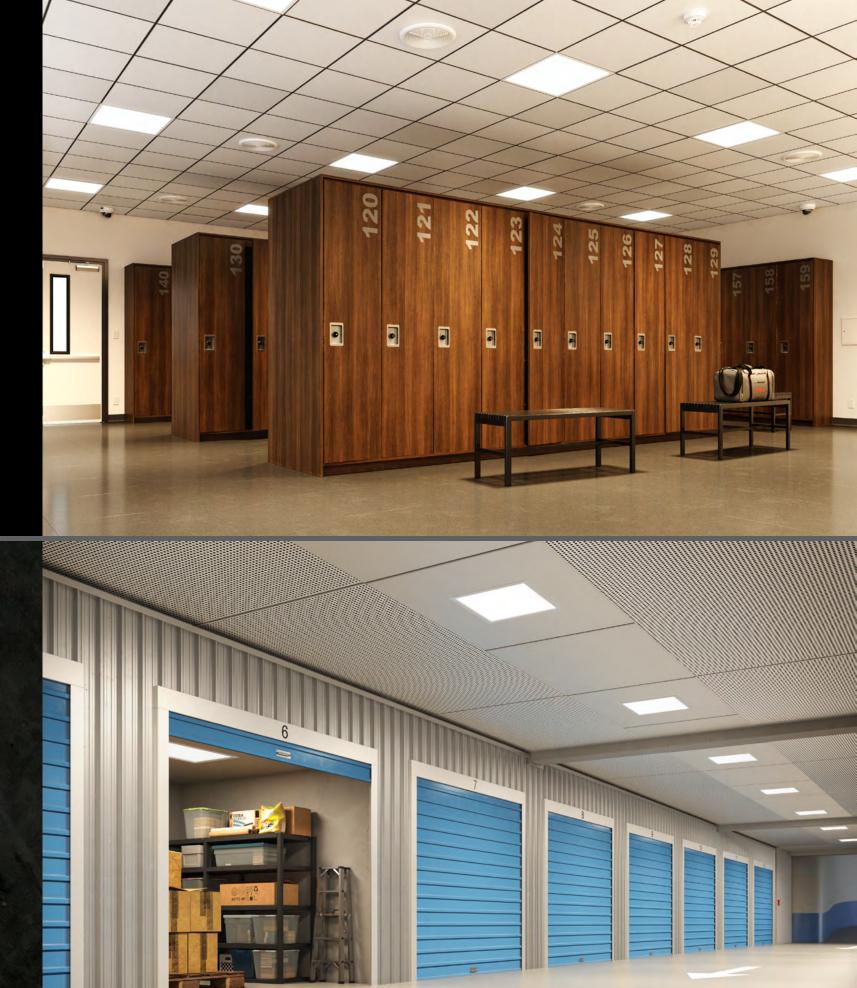

## Rated IP66 Resistant to Harsh Environments

IP66 rated for resistance against water and dust in all harsh environments, and ligature resistant for behavioral and correctional settings.

#### **IP66**

IP66 rated for resistance against water and dust in all harsh environments, ligature resistant for behavioral health and correctional facilities. These panels perform under the toughest conditions and against the most determined tampering.