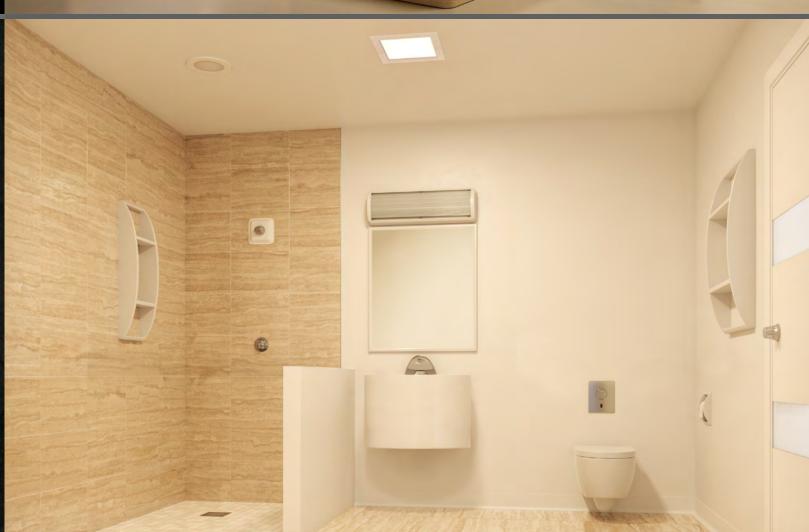

## Rated IP66 Resistant to Harsh Environments

IP66 rated for resistance against water and dust in all harsh environments, and ligature resistant for behavioral and correctional settings.

#### **IP66**

IP66 rated for resistance against water and dust in all harsh environments, ligature resistant for behavioral health and correctional facilities. These panels perform under the toughest conditions and against the most determined tampering.