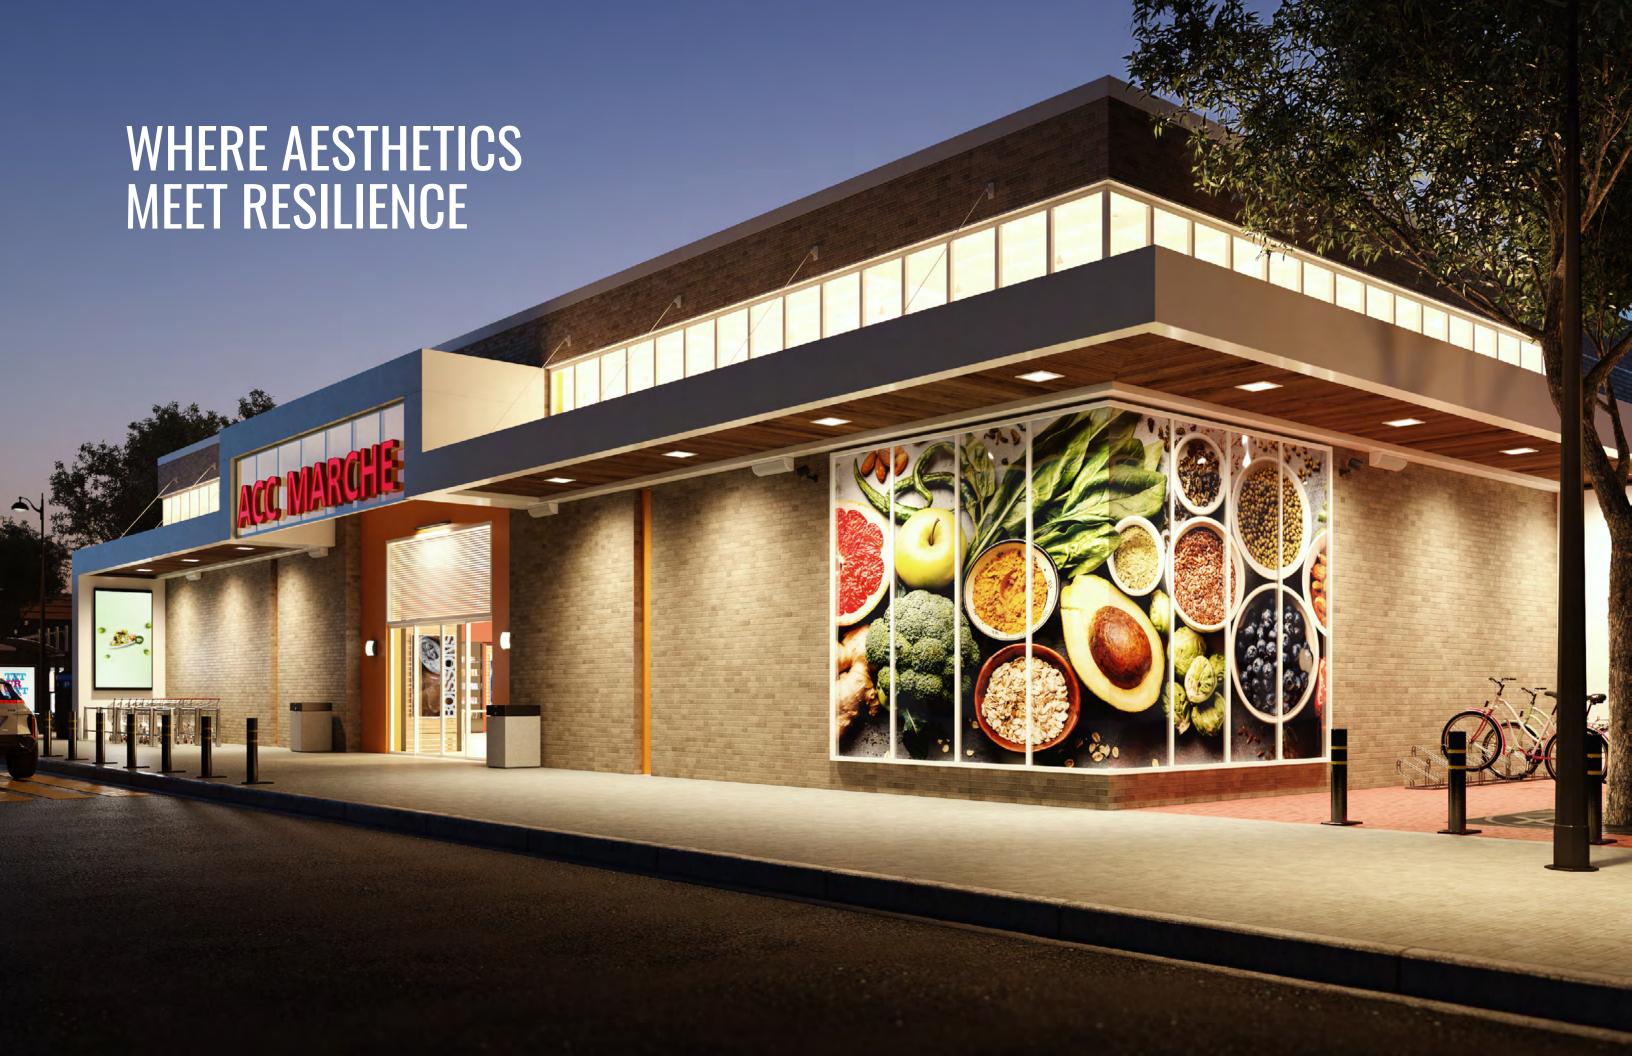

### Suitable for High Traffic Areas

VRP is an excellent option for transitional spaces that require a balance of resilience and aesthetics. Make your luminaire blend in or stand out with a variety of finishes: antimicrobial white, black, silver, bronze paint trims, or a custom RAL color.