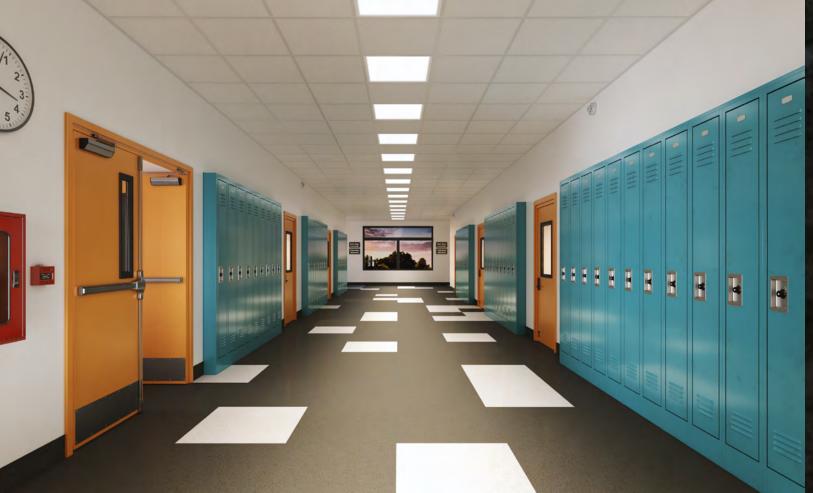

1x1

The VRP luminaire is available in four sizes to accommodate a range of applications.

Designed for both grid and solid ceilings, it offers a suitable option for vandal-prone environments, including educational facilities, public transportation hubs, and behavioral health settings.

#### Designed for Unmonitored Areas Where Abuse Can Be Unintentional, But Security Is Nonnegotiable

VRP is a reliable choice for illuminating even the most unmonitored areas of your facility. In the event of damage, the lifetime warranty against vandalism ensures a hassle-free replacement.

### Suitable for High Traffic Areas

VRP is an excellent option for transitional spaces that require a balance of resilience and aesthetics. Make your luminaire blend in or stand out with a variety of finishes: antimicrobial white, black, silver, bronze paint trims, or a custom RAL color.