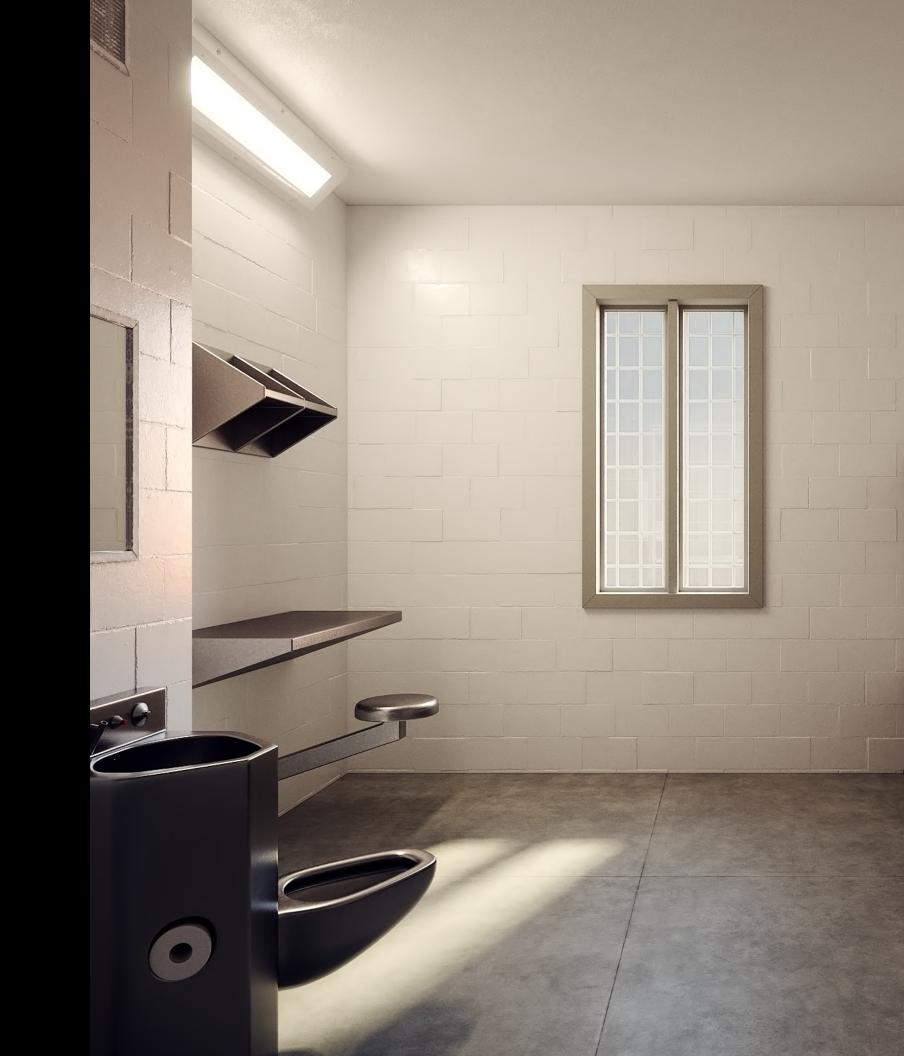

### **Surface Mount**

The Surface Mount unit is designed to be ceiling mounted within a cell and provide general as well as task illumination. Multiple options of gauge material, lensing, and output are available.

### The Super Max series has an answer for every application.