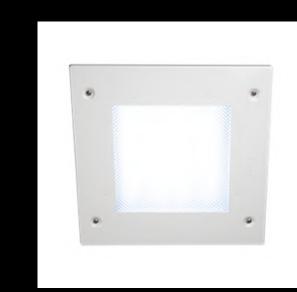

The Wall Mount unit is designed to be used for task-specific purposes such as grooming, bathing, and writing. Each specified optical opening can be controlled individually for multiple use functions.

### **Wall Mount**

**RMQ CONFINEMENT RECESSED MOUNT** 

WMP CONFINEMENT WALL MOUNT

**RMP CONFINEMENT RECESSED MOUNT** 

**CMP CONFINEMENT CORNER MOUNT** 

**SMP CONFINEMENT SURFACE MOUNT** 

**SMO CONFINEMENT SURFACE MOUNT** 