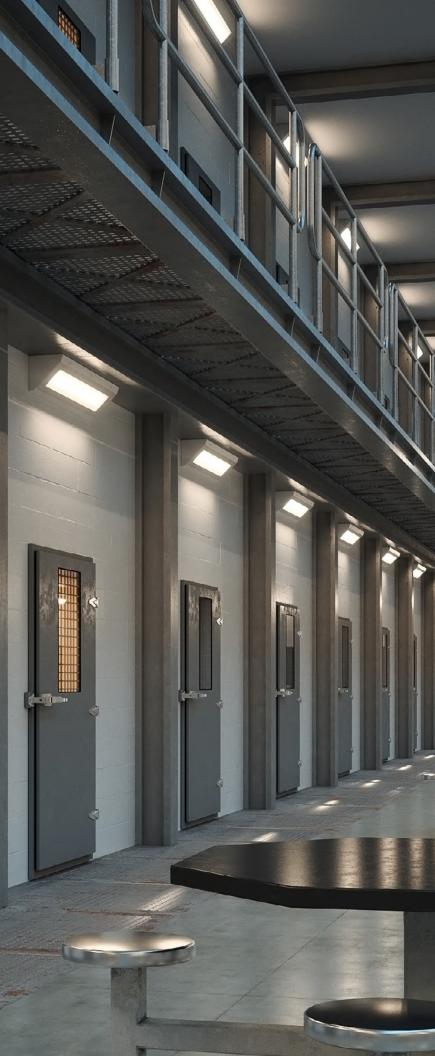

### The Super Max luminaires are ideally suited for behavioral health institutions and correctional facilities.

They are manufactured in stainless or cold rolled steels and all corners and seams are continuously welded smooth. Careful design protects from unauthorized fixture entry and options provide suitability for minimum to maximum security locations. A ligature resistant design is standard for all variations of the series.

### Confinement fixtures resolve unique challenges not seen in any other environment.

Products installed in cells are subject to deliberate and repeated tampering. These fixtures must be able to withstand calculated, creative, and repeated attempts to disassemble, modify, and otherwise compromise the integrity of the protective envelope.

Design life must be measured in decades rather than years. Luminaire LED brings nearly 50 years of design experience to this unique challenge.

The result of our continued improvements over almost a decade of manufacturing is a series of confinement fixtures developed to be the most durable, simple to service, and efficient products available for the confinement market. Backed by a limited 10 year warranty.