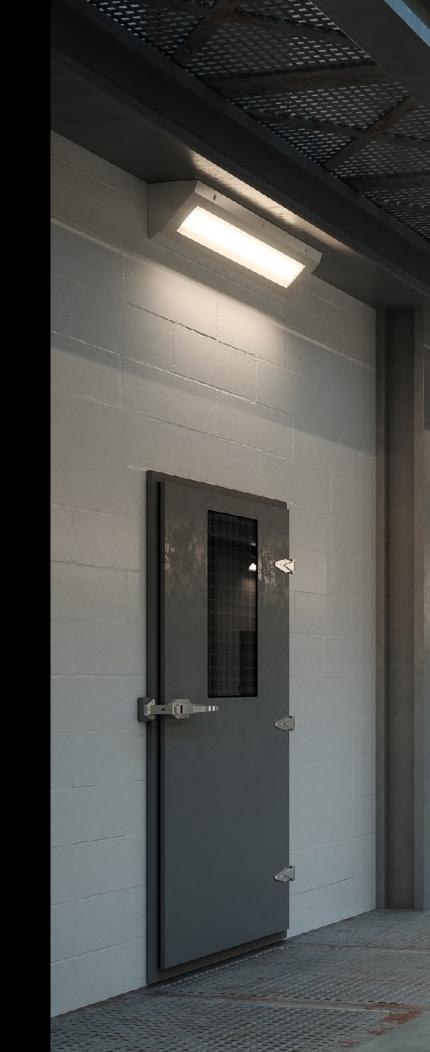

### The Super Max luminaires are ideally suited for behavioral health institutions and correctional facilities.

They are manufactured in stainless or cold rolled steels and all corners and seams are continuously welded smooth. Careful design protects from unauthorized fixture entry and options provide suitability for minimum to maximum security locations. A ligature resistant design is standard for all variations of the series.

### Confinement fixtures resolve unique challenges not seen in any other environment.

Products installed in cells are subject to deliberate and repeated tampering. These fixtures must be able to withstand calculated, creative, and repeated attempts to disassemble, modify, and otherwise compromise the integrity of the protective envelope.

Design life must be measured in decades rather than years. Luminaire LED brings nearly 50 years of design experience to this unique challenge.

The result of our continued improvements over almost a decade of manufacturing is a series of confinement fixtures developed to be the most durable, simple to service, and efficient products available for the confinement market. Backed by a limited 10 year warranty.