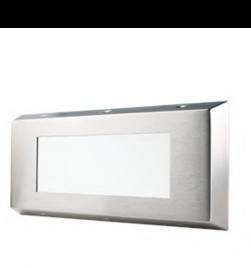

### **Wall Mount**

**RMQ CONFINEMENT RECESSED MOUNT** 

WMP CONFINEMENT WALL MOUNT

**RMP CONFINEMENT RECESSED MOUNT** 

**CMP CONFINEMENT CORNER MOUNT** 

**SMP CONFINEMENT SURFACE MOUNT** 

**SMO CONFINEMENT SURFACE MOUNT** 

The Wall Mount unit is designed to be used for task-specific purposes such as grooming, bathing, and writing. Each specified optical opening can be controlled individually for multiple use functions.