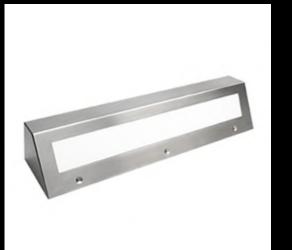

The Corner Mount unit is mounted between the wall and ceiling and can be used to illuminate an entire cell or small gathering area. It features a hinged clamshell design and is available in a wide variety of gauges and lens combinations.

### **Corner Mount**