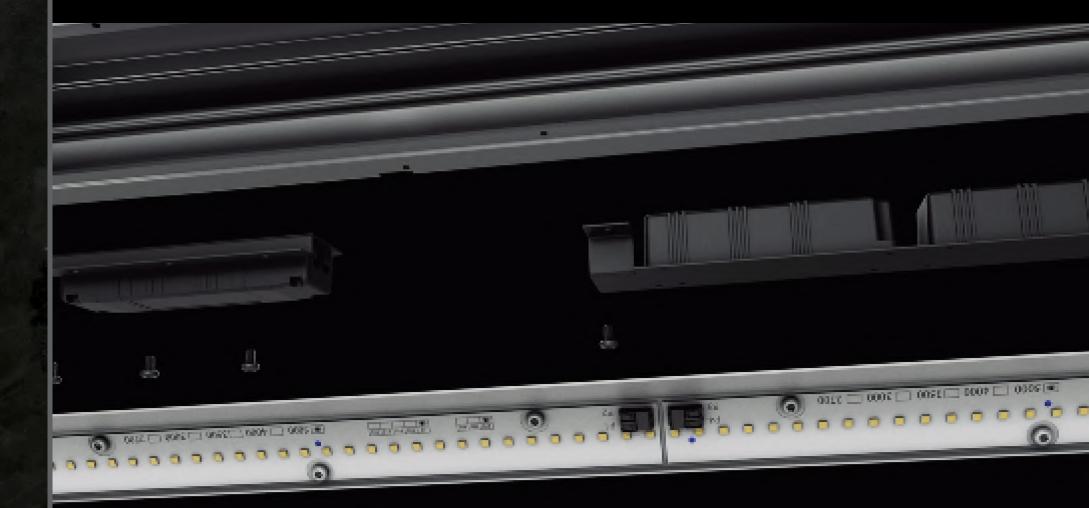

#### **BLADE COMBINES A FEATURE SET** THAT CREATES A UNIQUE PATH OF EGRESS PRODUCT.

Blade combines a sleek design combined with high performance, full cut off optics to achieve unobtrusive illumination of a space or path of egress. When mounted over a doorway or on a mullion, the fixture is perceived as an element of the building structure, and additionally, provides water protection in the form of a drip cap over the entranceway. Multiple lengths are available to match a given door opening and our quick-mount system facilitates installation and maintenance.

#### SLEEK AND DYNAMIC WITH A SHARP AESTHETIC!

Available in 5 lengths from 20" to 74" wallor mullion mounted. Black, bronze, gray, silver and white standard finishes with RAL custom color options. Battery backup and dual driver options. Full cut off, dark sky compliant and BUG compliant. Bird resistant 10-degree slope! Seamless integration into modern curtain walled architecture with invisible mounting bracket.