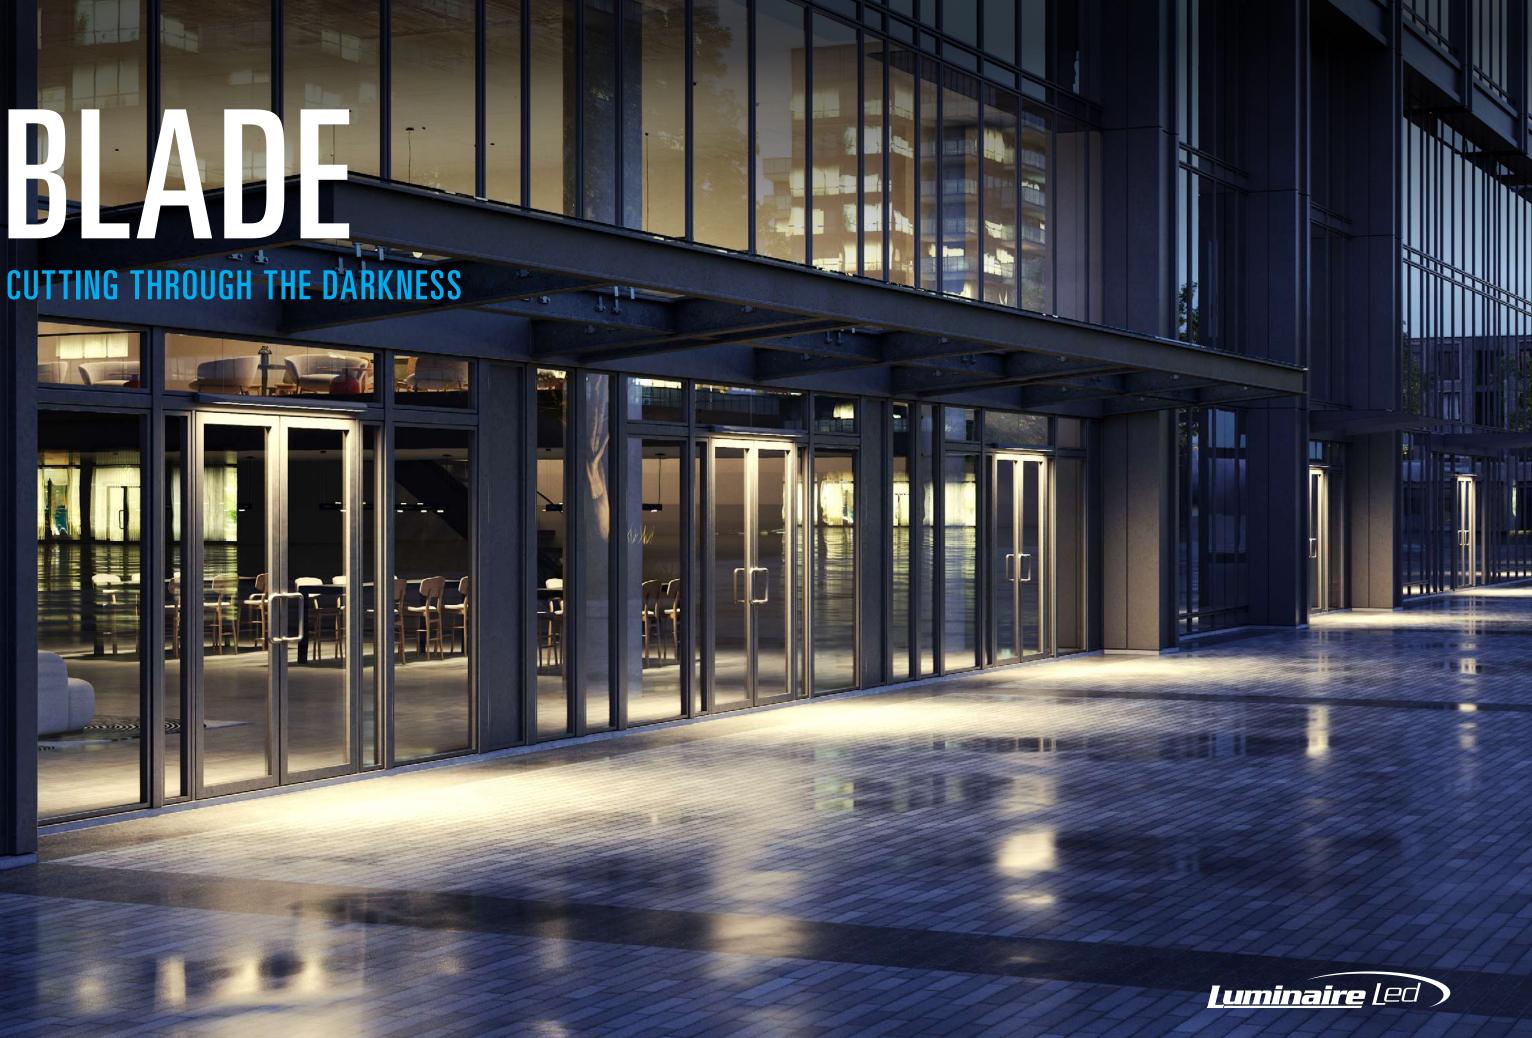

### YOU DON'T SEE BLADE, BUT BLADE MAKES SURE YOU CAN SEE.

**ARCHITECTURAL, PATH OF EGRESS SOLUTION.** 

#### **BLADE COMBINES A FEATURE SET** THAT CREATES A UNIQUE PATH OF EGRESS PRODUCT.

Blade combines a sleek design combined with high performance, full cut off optics to achieve unobtrusive illumination of a space or path of egress. When mounted over a doorway or on a mullion, the fixture is perceived as an element of the building structure, and additionally, provides water protection in the form of a drip cap over the entranceway. Multiple lengths are available to match a given door opening and our quick-mount system facilitates installation and maintenance.

#### SLEEK AND DYNAMIC WITH A SHARP AESTHETIC!

Available in 5 lengths from 20" to 74" wallor mullion mounted. Black, bronze, gray, silver and white standard finishes with RAL custom color options. Battery backup and dual driver options. Full cut off, dark sky compliant and BUG compliant. Bird resistant 10-degree slope! Seamless integration into modern curtain walled architecture with invisible mounting bracket.