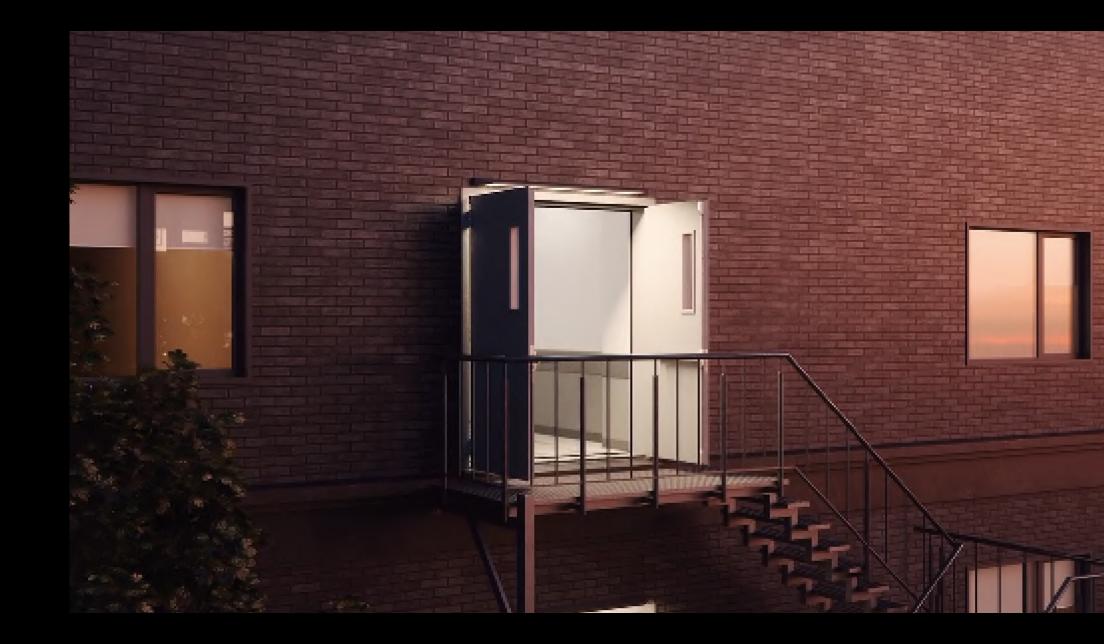

#### **BLADE COMBINES A FEATURE SET** THAT CREATES A UNIQUE PATH OF EGRESS PRODUCT.

Blade combines a sleek design combined with high performance, full cut off optics to achieve unobtrusive illumination of a space or path of egress. When mounted over a doorway or on a mullion, the fixture is perceived as an element of the building structure, and additionally, provides water protection in the form of a drip cap over the entranceway. Multiple lengths are available to match a given door opening and our quick-mount system facilitates installation and maintenance.

#### SLEEK AND DYNAMIC WITH A SHARP AESTHETIC!

Available in 5 lengths from 20" to 74" wallor mullion mounted. Black, bronze, gray, silver and white standard finishes with RAL custom color options. Battery backup and dual driver options. Full cut off, dark sky compliant and BUG compliant. Bird resistant 10-degree slope! Seamless integration into modern curtain walled architecture with invisible mounting bracket.