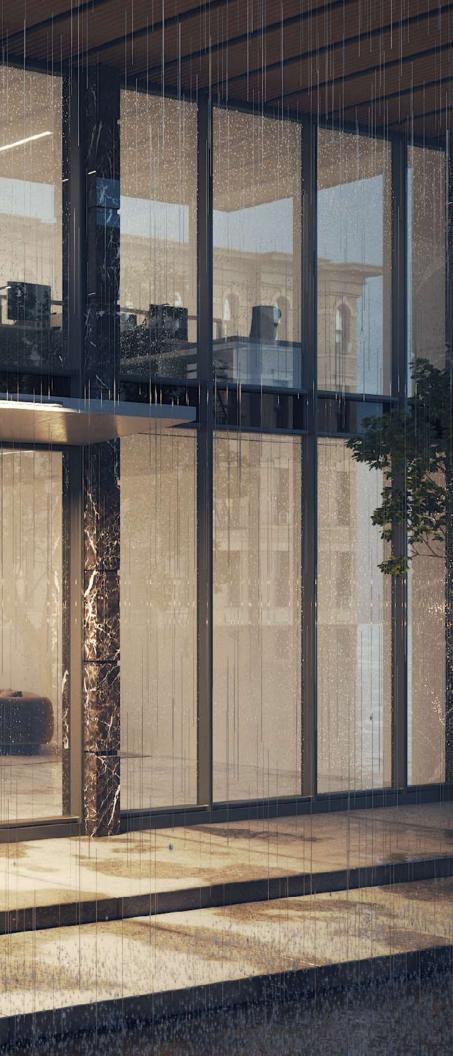

#### **BLADE COMBINES A FEATURE SET** THAT CREATES A UNIQUE PATH OF EGRESS PRODUCT.

Blade combines a sleek design combined with high performance, full cut off optics to achieve unobtrusive illumination of a space or path of egress. When mounted over a doorway or on a mullion, the fixture is perceived as an element of the building structure, and additionally, provides water protection in the form of a drip cap over the entranceway. Multiple lengths are available to match a given door opening and our quick-mount system facilitates installation and maintenance.

#### SLEEK AND DYNAMIC WITH A SHARP AESTHETIC!

Available in 5 lengths from 20" to 74" wallor mullion mounted. Black, bronze, gray, silver and white standard finishes with RAL custom color options. Battery backup and dual driver options. Full cut off, dark sky compliant and BUG compliant. Bird resistant 10-degree slope! Seamless integration into modern curtain walled architecture with invisible mounting bracket.