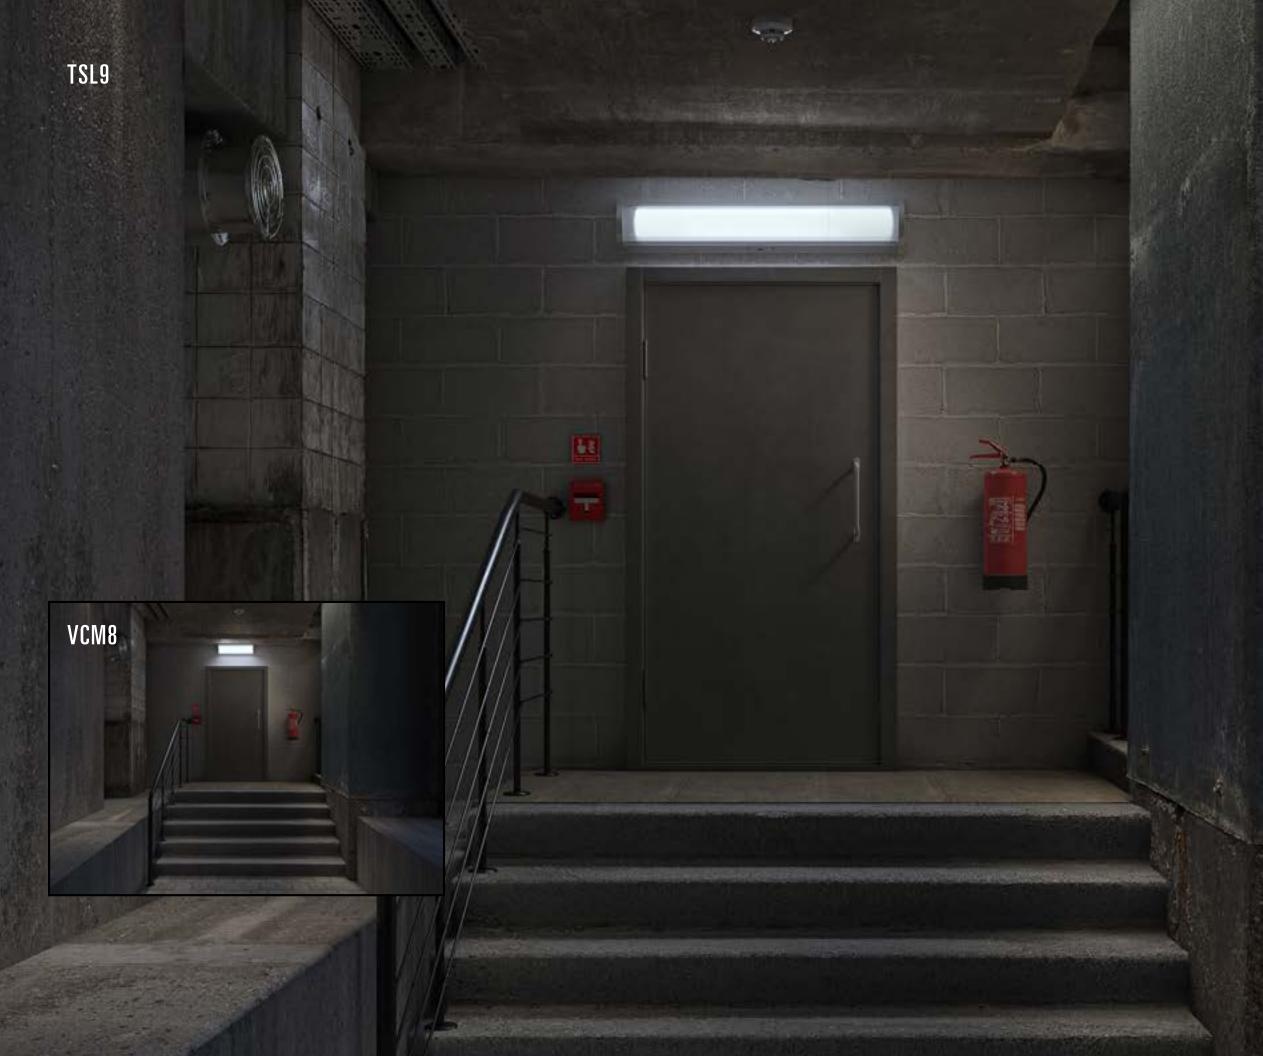

VCM8

ALC: NO DE CONTRACTO

Stairwells are an application that we have excelled at over our nearly 50 years building tough luminaires. Almost every building where our products are used has a need for stairwell solutions and we have three, all with sensors and all tough vandal resistant products. Consider our tried and tested Endeavor and TSL9 fixtures and we encourage you to investigate the VCM8 as a sleek new corner mount solution.