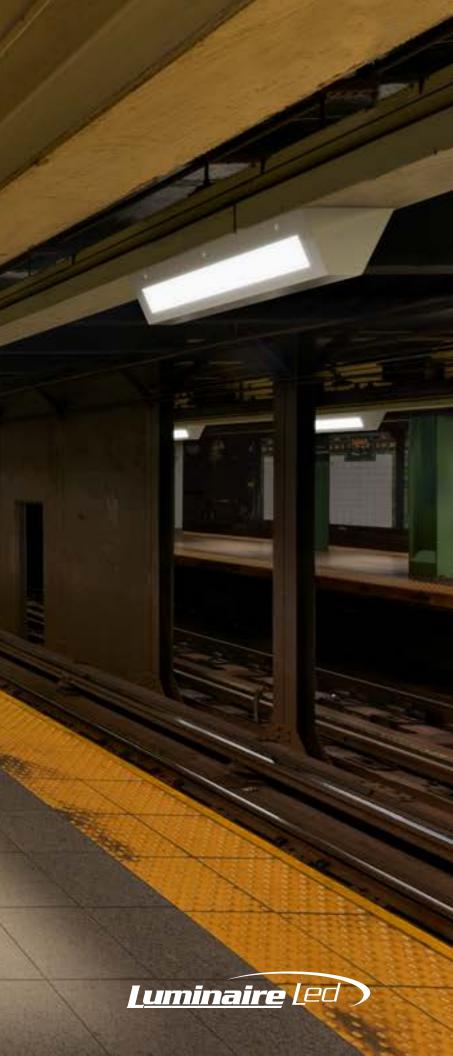

The Super Max WMP is a wall or ceiling mount luminaire ideally suited for behavioral institutions and correctional facilities.

We think it should have a life in other tough environments where it's feature set and aesthetic enhance the space! The WMP is manufactured with a one-piece die formed housing, available in stainless or cold rolled steels and all corners and seams are continuously welded smooth. Its hinge design protects from unauthorized fixture entry and options provide suitability for minimum to maximum security locations.