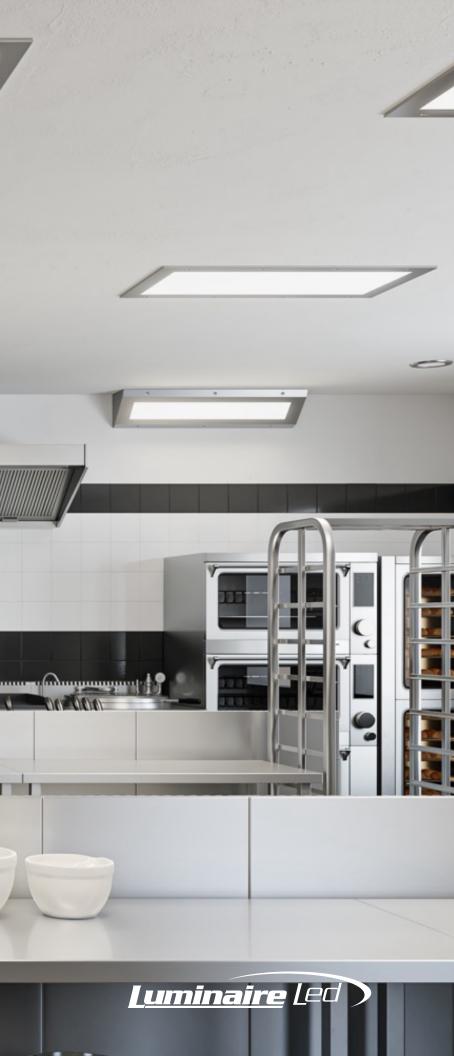

An opportunity to use the aesthetic of the Super Max series, RMP recessed and the CMP corner mount. This isn't all about looks though, these products are rated for damp or optionally wet locations. Field accessible with hinged design allowing for component replacement if required, without disturbing ceiling structure and contaminating the space. 0