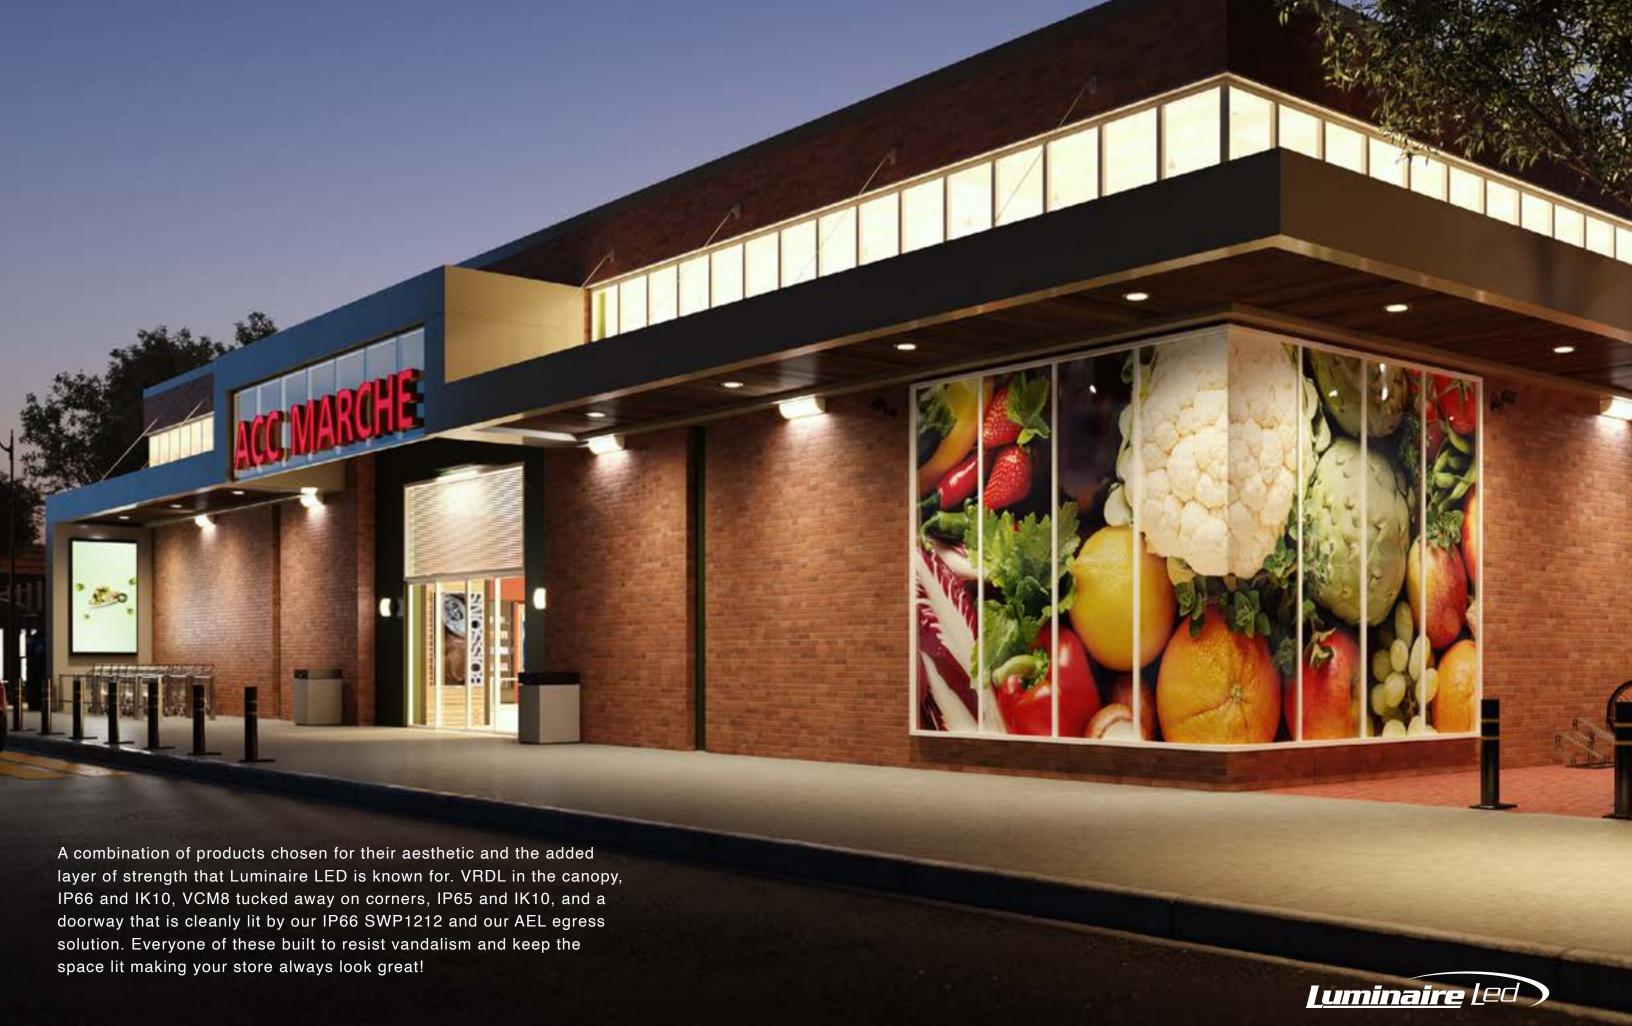

An opportunity to use the aesthetic of the Super Max series, RMP recessed and the CMP corner mount. This isn't all about looks though, these products are rated for damp or optionally wet locations. Field accessible with hinged design allowing for component replacement if required, without disturbing ceiling structure and contaminating the space. 0