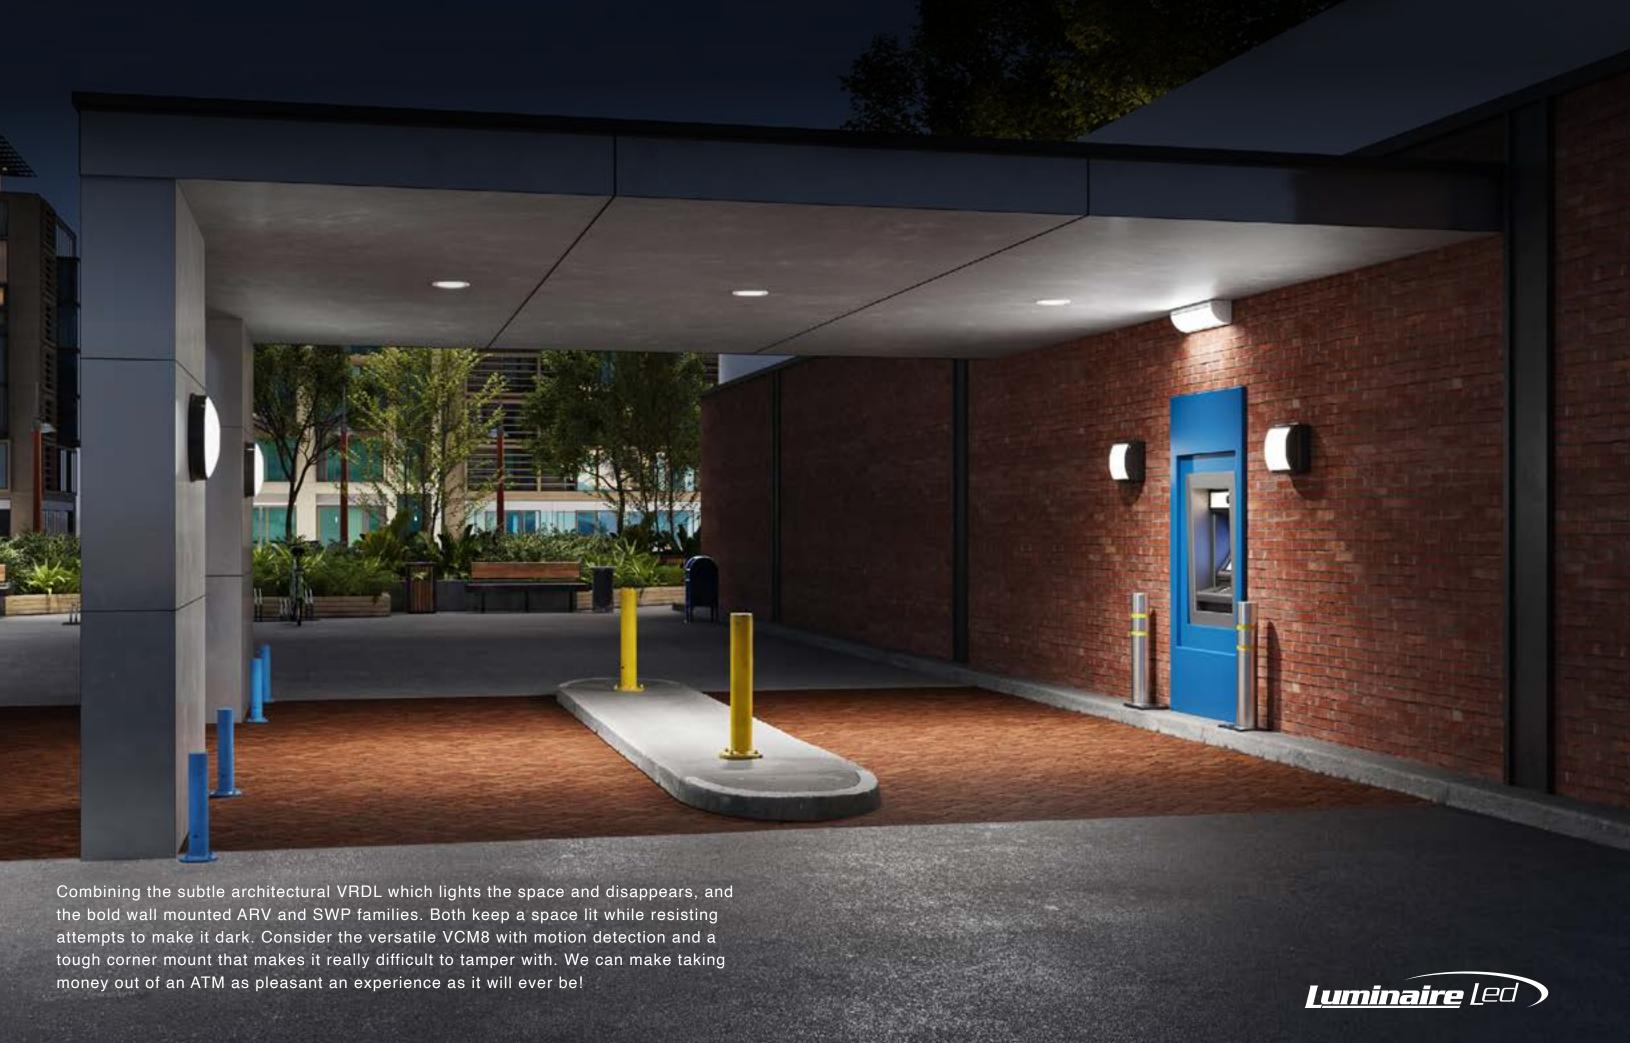

We spend a lot of time thinking about how we handle intentional abuse, however there are many applications where accidental damage can be extremely disruptive to time critical tasks. We take the example of a loading dock where fixtures can be easily damaged by equipment and lack of light can make operating in these areas unsafe. By layering several of our vandal resistant products we ensure that light levels are maintained. Don't forget that our lifetime warranty against vandalism also covers accidents! 0

DOCK P-W

0

Here we are looking at using the Vison VPF4 for its sleek design, but also because of its ability to resist knocks (intentional and otherwise!). The vandal resistant fixture features an all-aluminum, ligature resistant construction which allows it to be used in any environment. Optional Bluetooth connected occupancy sensors can be mounted discreetly behind the lens for a clean fixture appearance. The VPF4 4-inch-wide fixture is available in four lengths and in 2700K, 3000K, 3500K, 4000K, 5000K or Amber.