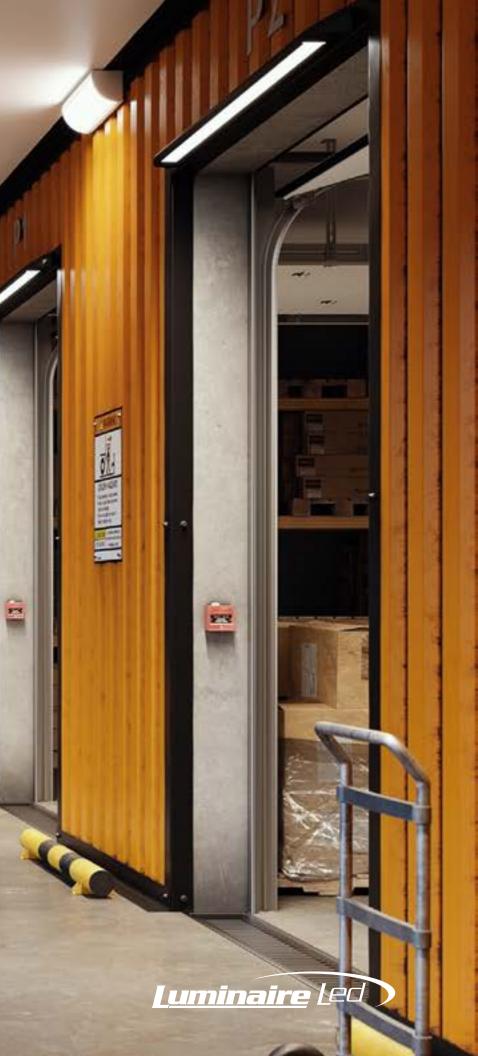

We spend a lot of time thinking about how we handle intentional abuse, however there are many applications where accidental damage can be extremely disruptive to time critical tasks. We take the example of a loading dock where fixtures can be easily damaged by equipment and lack of light can make operating in these areas unsafe. By layering several of our vandal resistant products we ensure that light levels are maintained. Don't forget that our lifetime warranty against vandalism also covers accidents! 0

DOCK P-W

0

Here we are looking at using the Vison VPF4 for its sleek design, but also because of its ability to resist knocks (intentional and otherwise!). The vandal resistant fixture features an all-aluminum, ligature resistant construction which allows it to be used in any environment. Optional Bluetooth connected occupancy sensors can be mounted discreetly behind the lens for a clean fixture appearance. The VPF4 4-inch-wide fixture is available in four lengths and in 2700K, 3000K, 3500K, 4000K, 5000K or Amber.